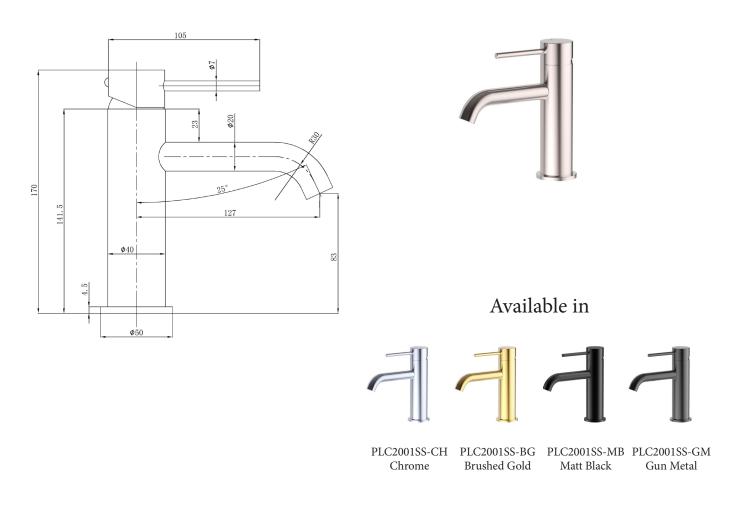

## Otus Slimline SS Basin Mixer Curved Spout

## Information

- Finish: Stainless Steel
- Material: SS304 Stainless Steel
- Pin lever design
- European Kerox 35mm Cartridge
- Operating temperature 1°C to 70°C
- Operating pressure 150~500 kPa
- WELS: 6 Star 4.5L/min (T41841)